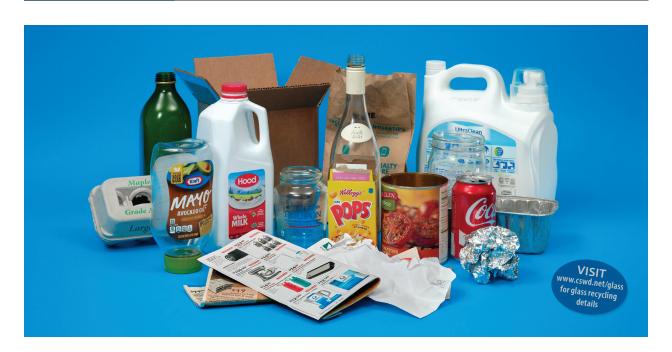

## **Blue-Bin Recycling**

#### These items are banned from landfill disposal

| RECYCLING            | Daily Limits May Apply. Facility hours & addresses on back page. For fees & specifications go to cswd.net | CSWD FACILITIES                                                                |
|----------------------|-----------------------------------------------------------------------------------------------------------|--------------------------------------------------------------------------------|
| Paper                | Copy paper, newspaper, mail, & magazines.   Clean & Dry No Shredded Paper                                 |                                                                                |
| Cardboard & Boxboard | Cardboard & boxboard.   Clean & Dry<br>Maximum length & width: Blue-Bin 2 x 2 ft; CSWD Facility 4 x 4 ft  |                                                                                |
| Metal Containers     | Metal cans, foil, & foil pans.   <i>Empty &amp; Rinsed Clean Minimum length &amp; width: 2 in</i>         | CSWD: BURLINGTON, ESSEX, HINESBURG,<br>MILTON, SOUTH BURLINGTON &<br>WILLISTON |
| Plastic Containers   | Plastic bottles, tubs, & packaging.   <i>Empty &amp; Rinsed Clean Minimum length &amp; width: 2 in</i>    |                                                                                |
| Glass Containers     | Glass bottles & jars.   Empty & Rinsed Clean<br>Minimum length & width: 2 in                              |                                                                                |