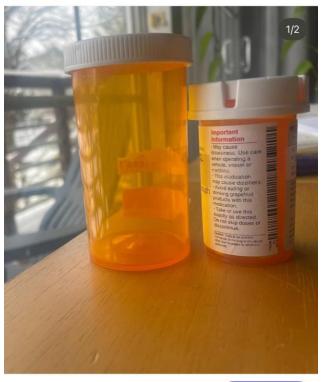

# Social Media: Instagram

- Total followers: 810 (+4 from February)
- Profile visits: 71
- Accounts engaged: 68
   (- 11 from February)
- Posts/Stories shared: 36
- Top Performing Post:
  - What Goes Where –
     Pill Bottles
  - 15 likes
  - 1 comment
  - 2 shares
  - 455 views

swdvt

sights

Boost post

Q1 72

 $\square$ 

Liked by addison.co.waste.mgmt and others
t Got empty pill bottles? Sefore you toss them,
k about which bin you should toss them into! Pill
under 2 by 2 inches are too small to be... more