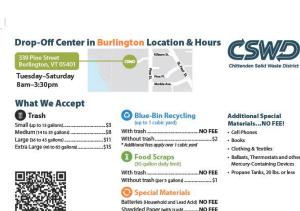

#### Marketing/Web Projects

- Marketing Agency Selected! Place Creative Agency in Burlington has been selected for a 1-year contract. Place was the highest score among our 5 finalists and handles brands like Darn Tough and Let's Grow Kids. The Marketing team will start work with Place in the next few weeks. Stay tuned!
- BDOC Postcard Our postcard will hit Burlington, Shelburne, and South Burlington addresses (businesses, rentals and single homes) this week. Please let us know if you receive it!

Shredded Paper (without trash) ......\$2

Scrap metal\*....

CSWD.NET/BURLINGTON-DOC

PRSRT STD
ECRWSS
U.S. POSTAGE
PAID
EDDM Retail

Residential Customer