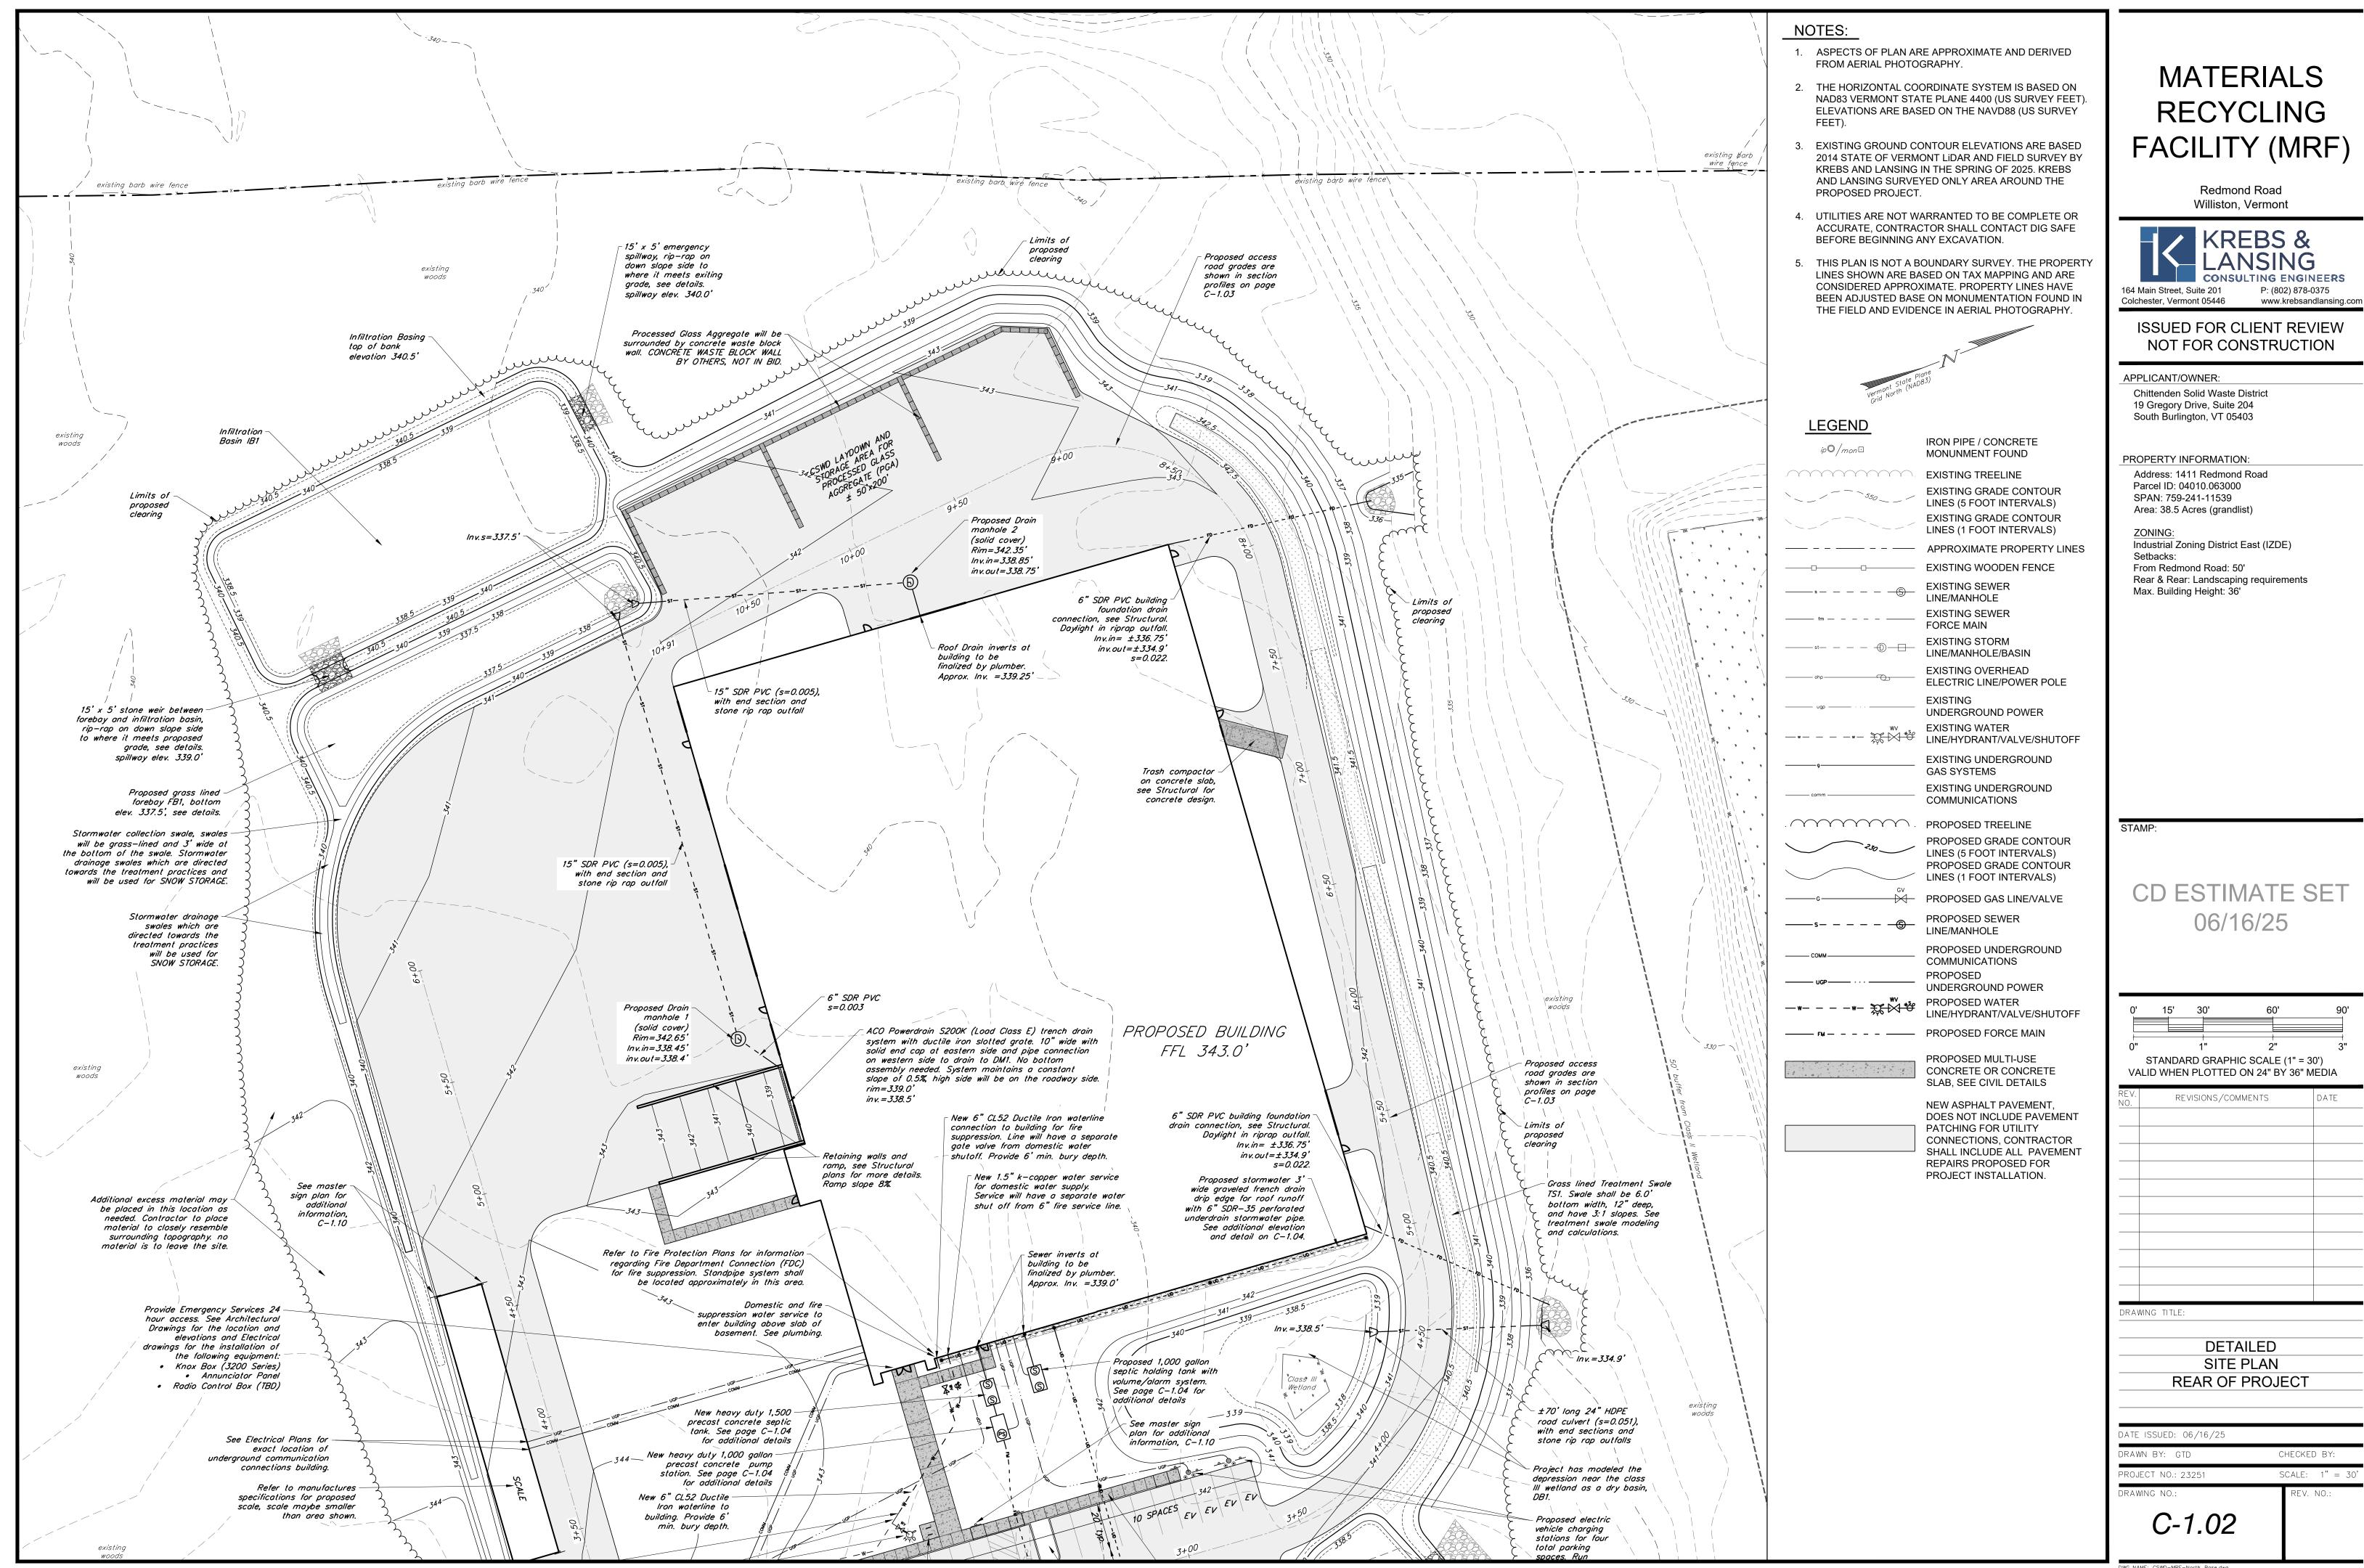

## MATERIALS RECYCLING FACILITY (MRF)

Redmond Road Williston, Vermont

ISSUED FOR CLIENT REVIEW

19 Gregory Drive, Suite 204 South Burlington, VT 05403

Parcel ID: 04010.063000 Area: 38.5 Acres (grandlist)

From Redmond Road: 50' Rear & Rear: Landscaping requirements

CD ESTIMATE SET 06/16/25

| 0' | 40'     | 80' | 16 | 0'     | 240   |
|----|---------|-----|----|--------|-------|
| E  |         |     |    |        |       |
| 0" |         | 1"  | 2' | "      | 3"    |
|    | OTANDAD |     |    | - /411 | 0.01\ |

STANDARD GRAPHIC SCALE (1" = 80') VALID WHEN PLOTTED ON 24" BY 36" MEDIA

| ۱0.            | TE VISIONS/ COMMENTS |  |  |  |
|----------------|----------------------|--|--|--|
|                |                      |  |  |  |
|                |                      |  |  |  |
|                |                      |  |  |  |
|                |                      |  |  |  |
|                |                      |  |  |  |
|                |                      |  |  |  |
|                |                      |  |  |  |
|                |                      |  |  |  |
|                |                      |  |  |  |
|                |                      |  |  |  |
|                |                      |  |  |  |
| DRAWING TITLE: |                      |  |  |  |
|                |                      |  |  |  |