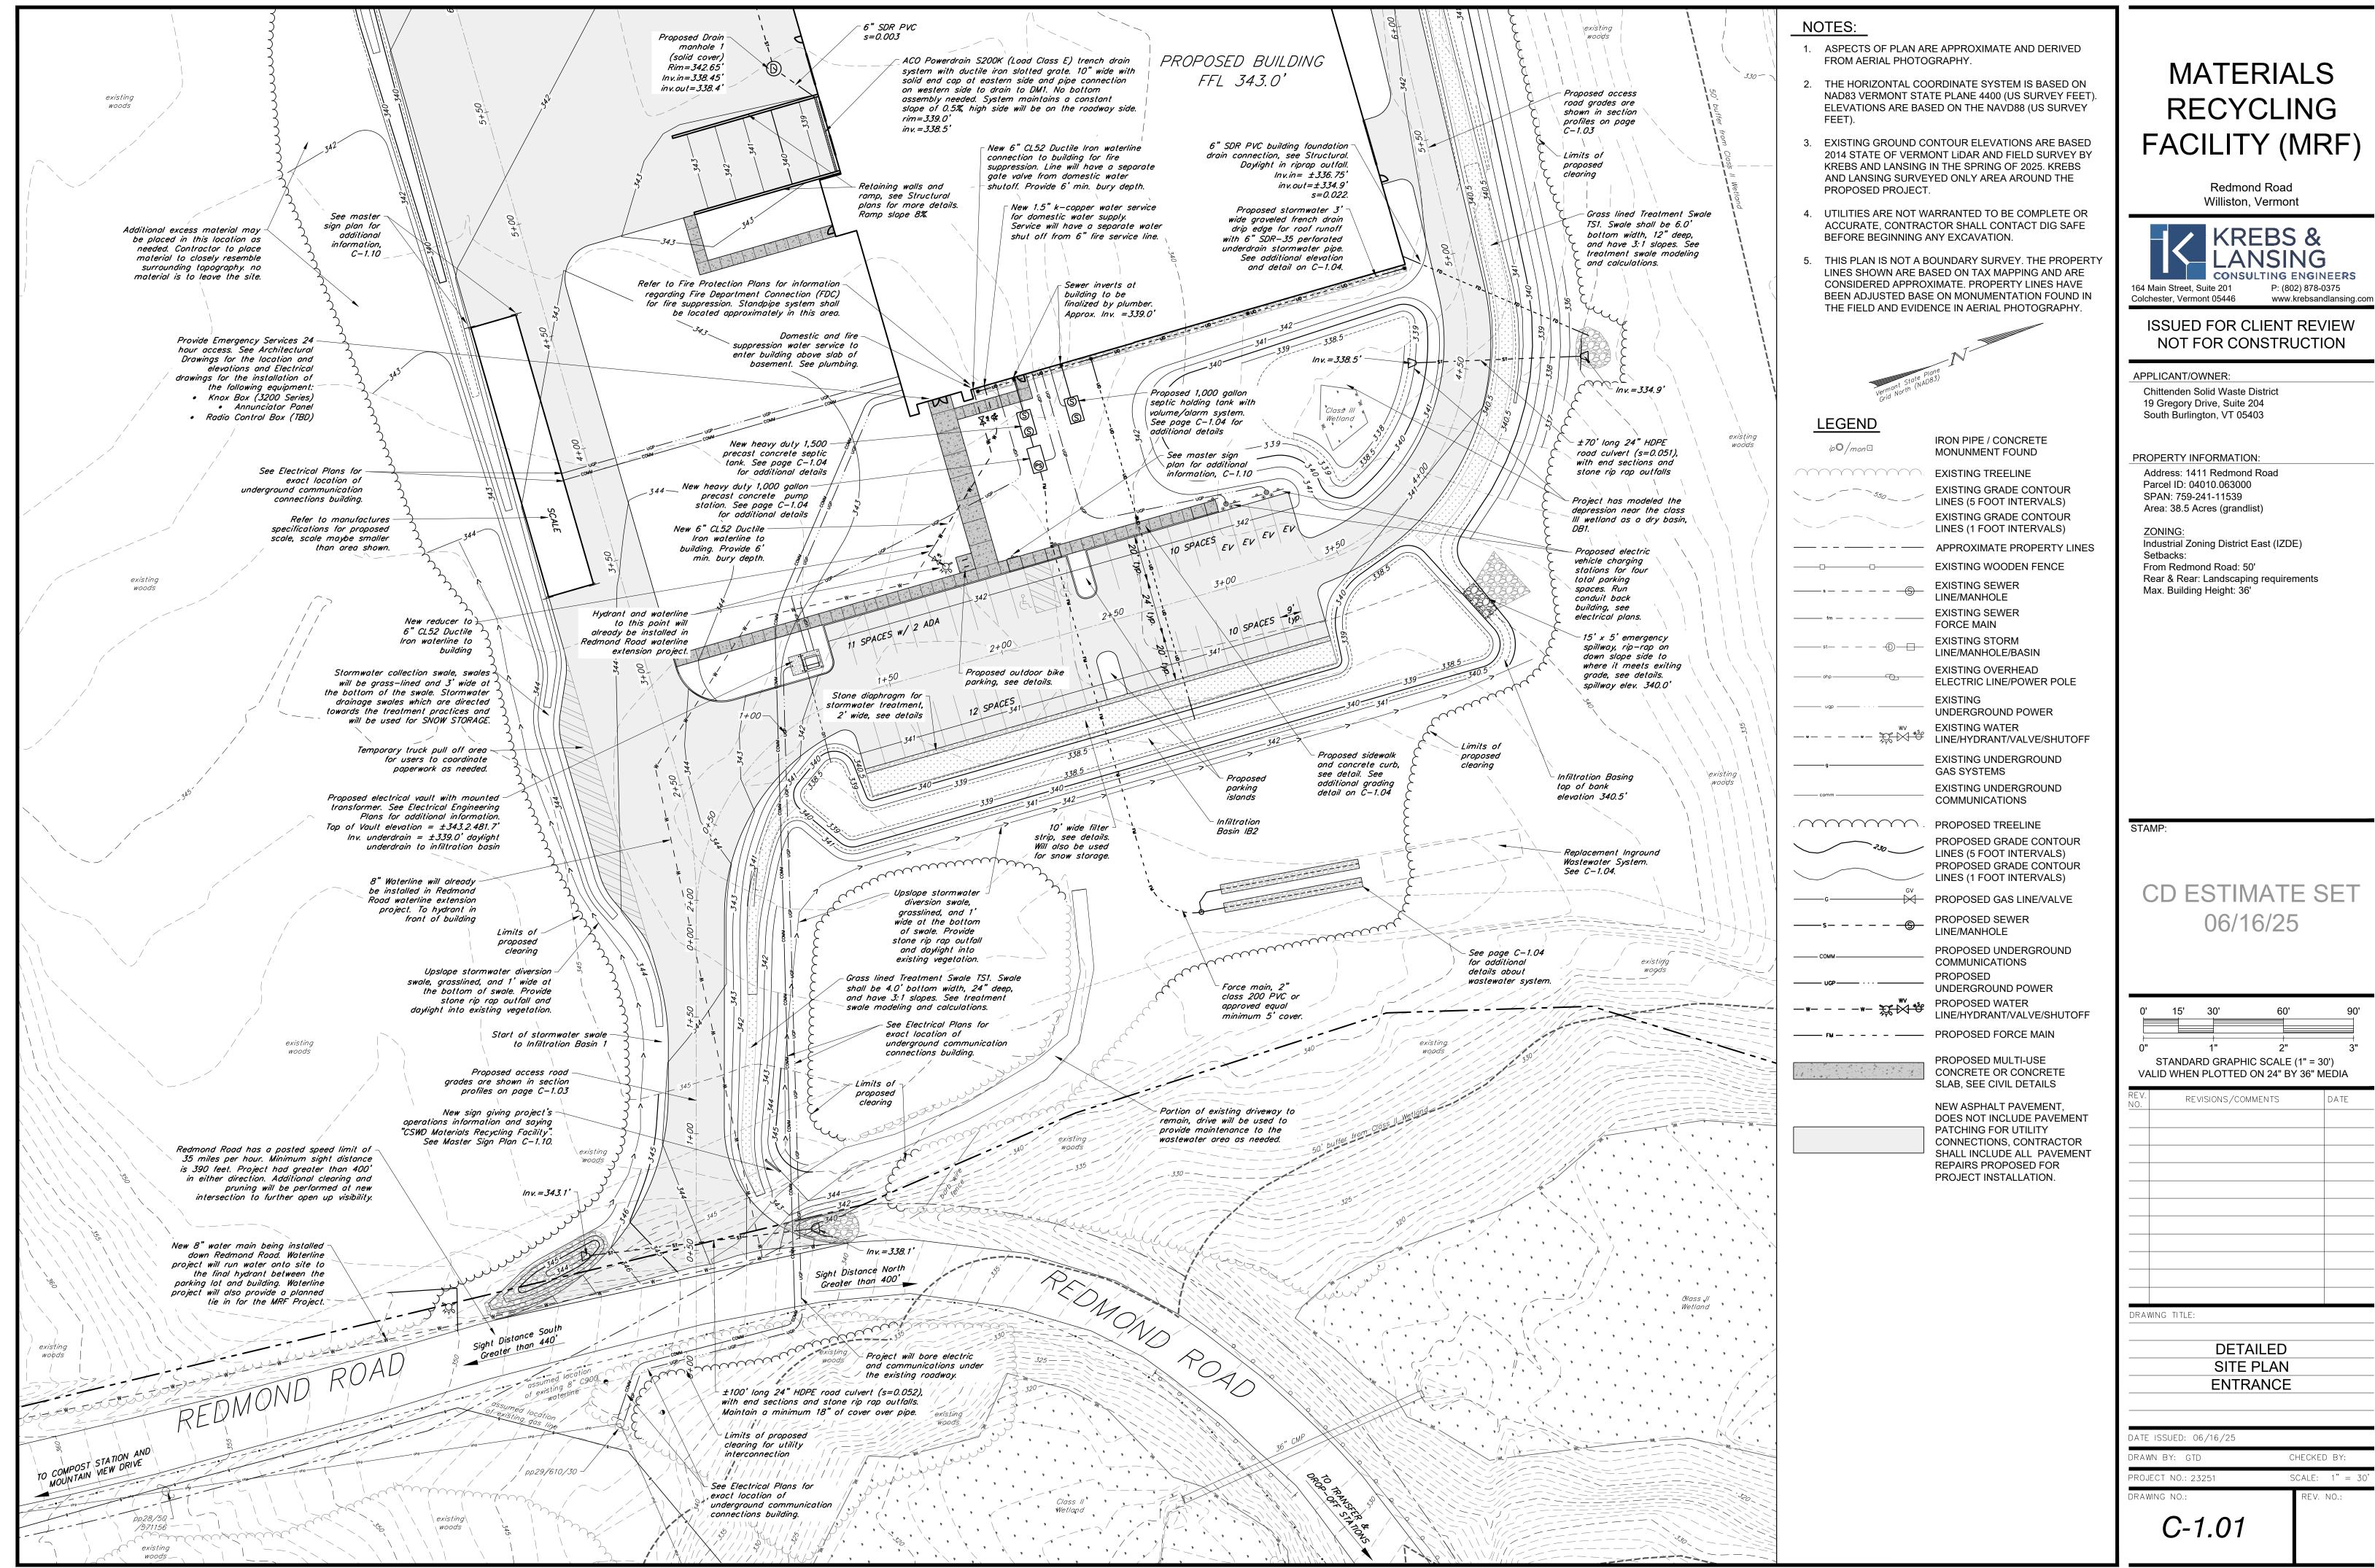

## MATERIALS RECYCLING FACILITY (MRF)

Redmond Road Williston, Vermont

ISSUED FOR CLIENT REVIEW

19 Gregory Drive, Suite 204 South Burlington, VT 05403

Parcel ID: 04010.063000 Area: 38.5 Acres (grandlist)

From Redmond Road: 50' Rear & Rear: Landscaping requirements

CD ESTIMATE SET 06/16/25

| 0' | 40'     | 80' | 16 | 0'     | 240   |
|----|---------|-----|----|--------|-------|
| E  |         |     |    |        |       |
| 0" |         | 1"  | 2' | "      | 3"    |
|    | OTANDAD |     |    | - /411 | 0.01\ |

STANDARD GRAPHIC SCALE (1" = 80') VALID WHEN PLOTTED ON 24" BY 36" MEDIA

| ۱0.            | TE VISIONS/ COMMENTS |  |  |  |
|----------------|----------------------|--|--|--|
|                |                      |  |  |  |
|                |                      |  |  |  |
|                |                      |  |  |  |
|                |                      |  |  |  |
|                |                      |  |  |  |
|                |                      |  |  |  |
|                |                      |  |  |  |
|                |                      |  |  |  |
|                |                      |  |  |  |
|                |                      |  |  |  |
|                |                      |  |  |  |
| DRAWING TITLE: |                      |  |  |  |
|                |                      |  |  |  |