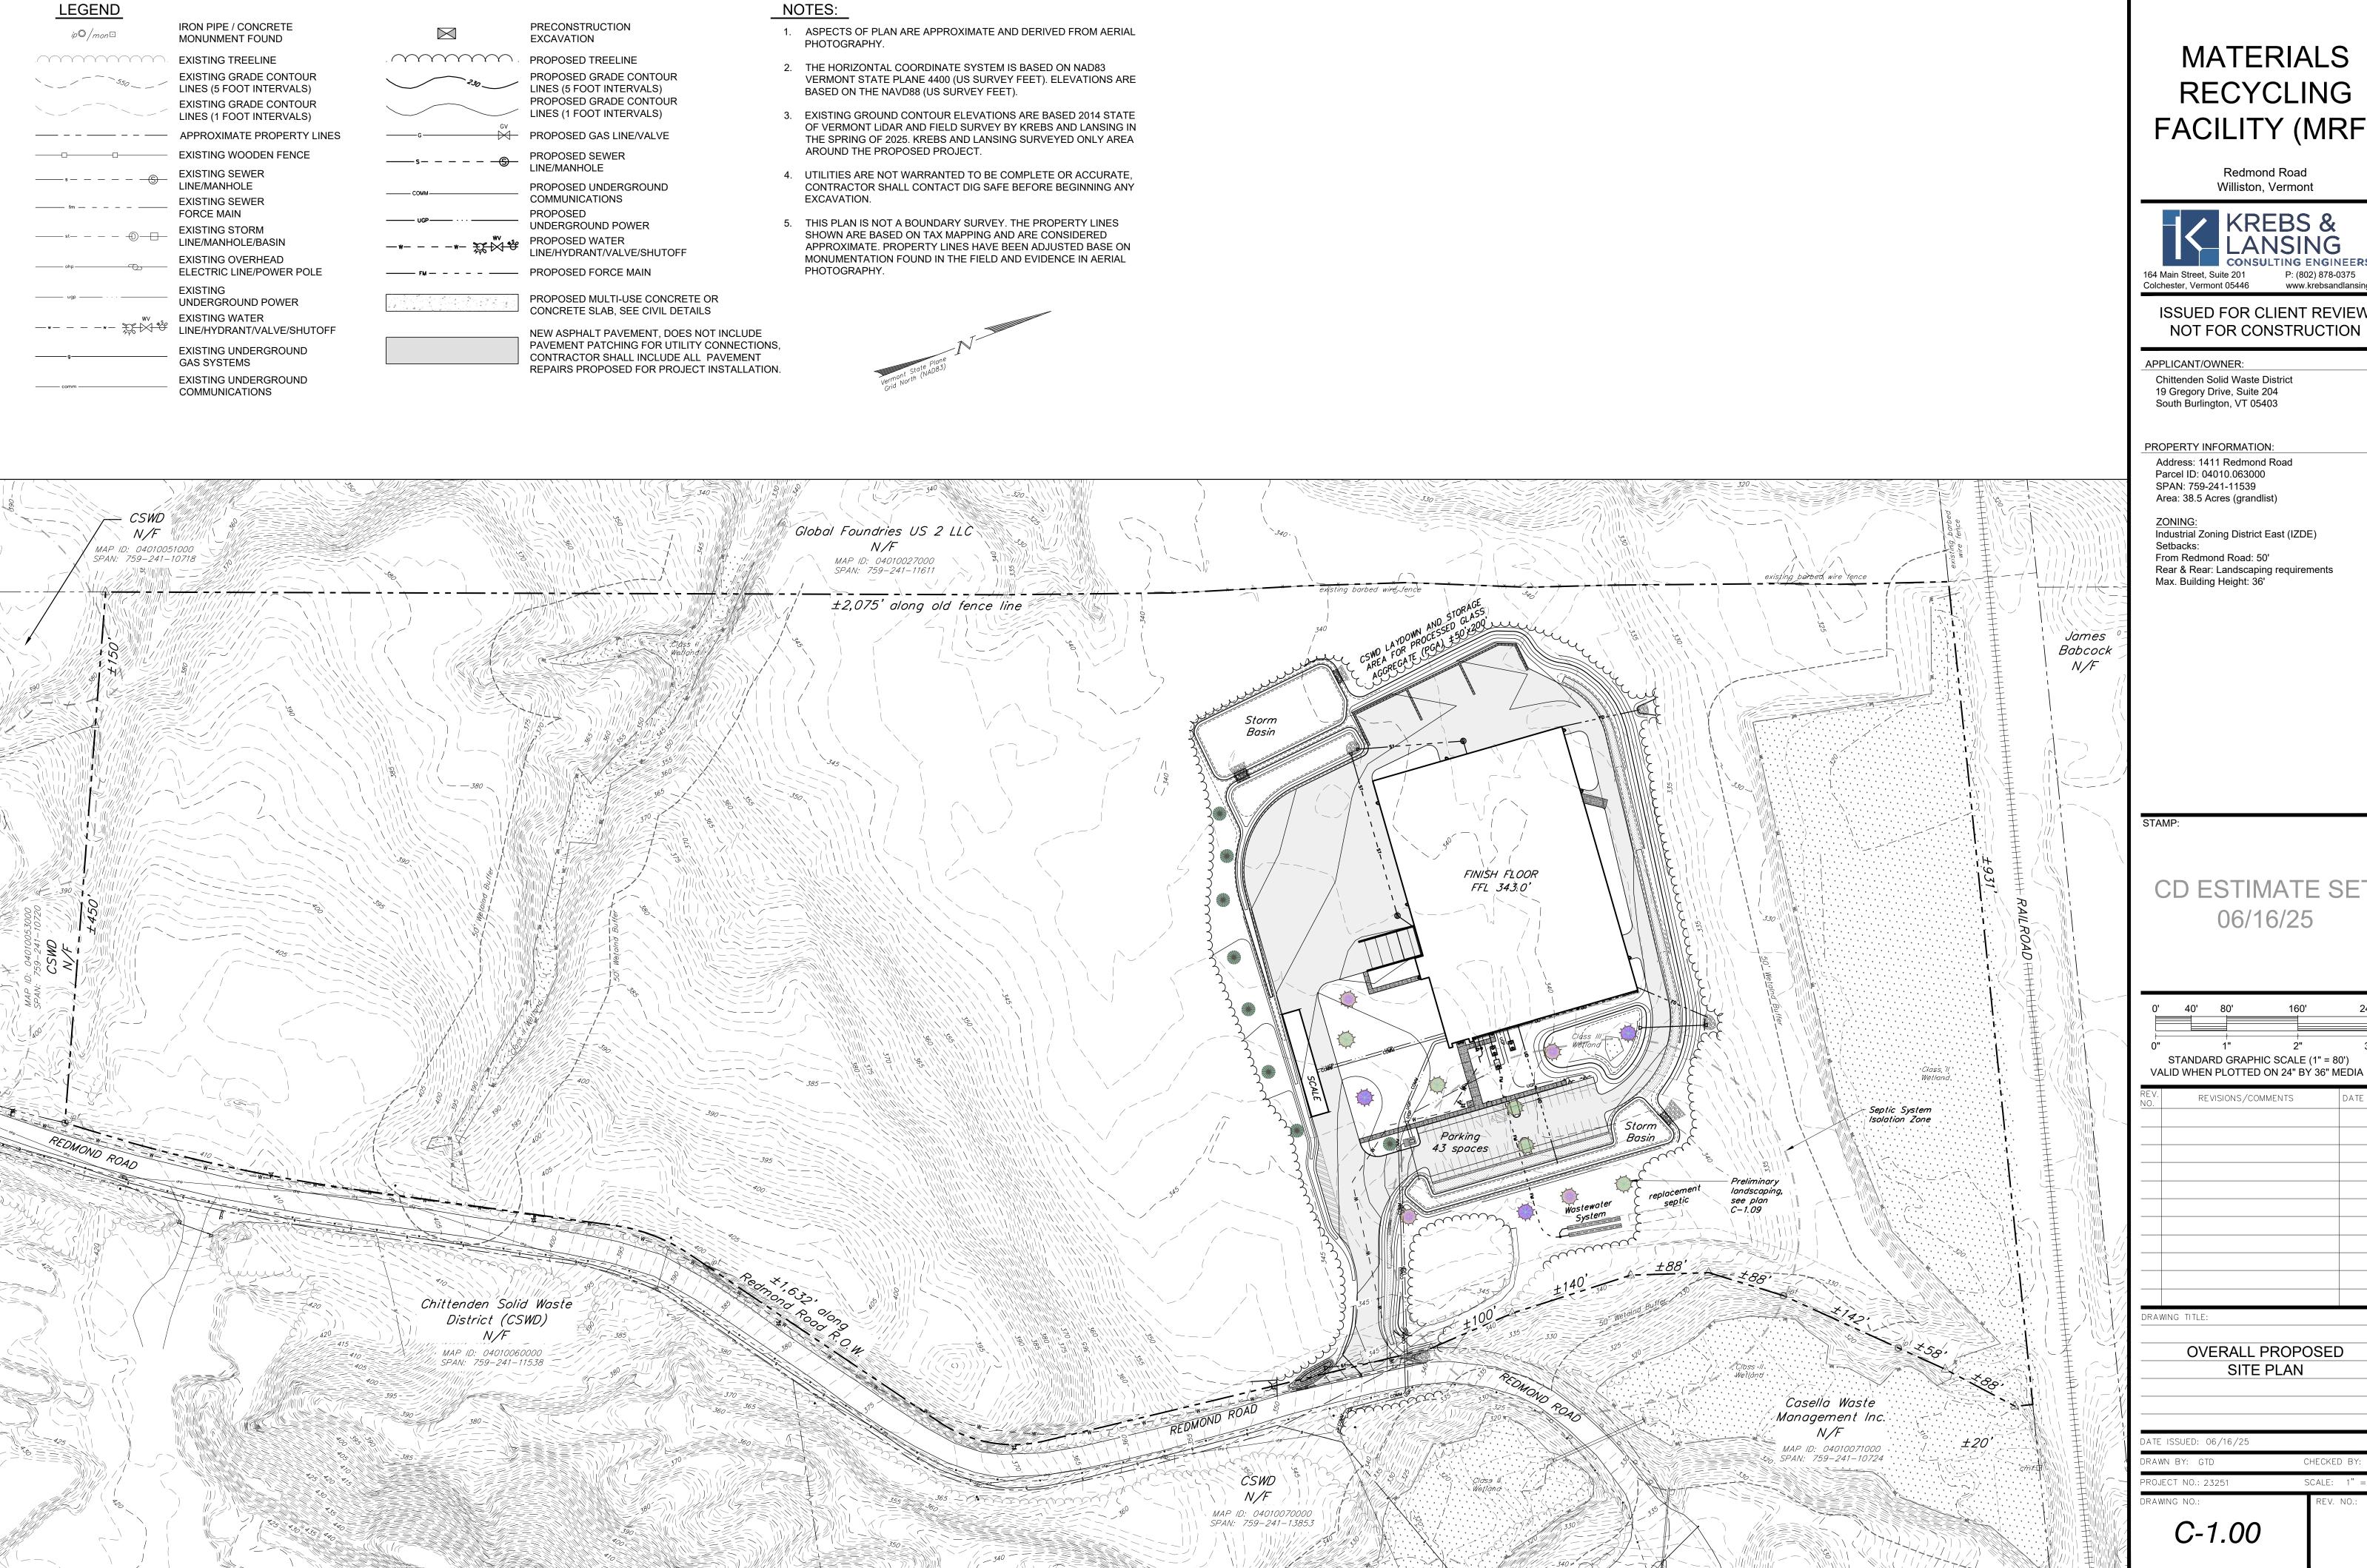

## MATERIALS RECYCLING FACILITY (MRF)

Redmond Road Williston, Vermont

ISSUED FOR CLIENT REVIEW

19 Gregory Drive, Suite 204 South Burlington, VT 05403

Parcel ID: 04010.063000 Area: 38.5 Acres (grandlist)

From Redmond Road: 50' Rear & Rear: Landscaping requirements

CD ESTIMATE SET 06/16/25

| 0' | 40'     | 80' | 16 | 0'     | 240   |
|----|---------|-----|----|--------|-------|
| E  |         |     |    |        |       |
| 0" |         | 1"  | 2' | "      | 3"    |
|    | OTANDAD |     |    | - /411 | 0.01\ |

STANDARD GRAPHIC SCALE (1" = 80') VALID WHEN PLOTTED ON 24" BY 36" MEDIA

| ۱0.            | TE VISIONS/ COMMENTS |  |  |  |
|----------------|----------------------|--|--|--|
|                |                      |  |  |  |
|                |                      |  |  |  |
|                |                      |  |  |  |
|                |                      |  |  |  |
|                |                      |  |  |  |
|                |                      |  |  |  |
|                |                      |  |  |  |
|                |                      |  |  |  |
|                |                      |  |  |  |
|                |                      |  |  |  |
|                |                      |  |  |  |
| DRAWING TITLE: |                      |  |  |  |
|                |                      |  |  |  |

OVERALL PROPOSED

SITE PLAN

CHECKED BY: SCALE: 1" = 80