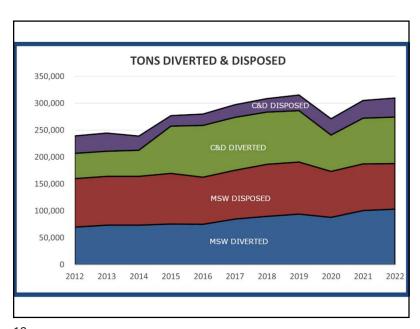

### 2022 Highlights

- Total solid waste generation (disposed) down 0.1%
- MSW: tons disposed decreased 2.5% & tons diverted increased by 2.6%
- C&D: tons disposed increased to highest in ten years & tons diverted was slightly lower than normal but 2.1% higher than 2021
- MSW diversion rate remained high at 55%
- Recovery rate for mandatory recyclables decreased very slightly