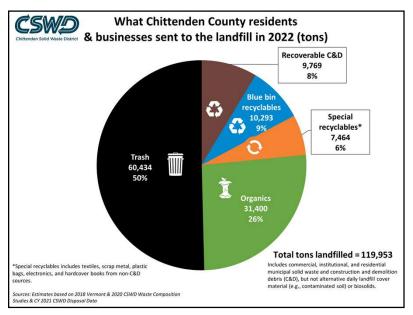

#### MSW DISPOSED

■ 2021: 86,853 tons 2022: 84,716 tons

Down 2.5%

2021: 2.74 lbs/cap/day2022: 2.67 lbs/cap/day

5

#### C&D DISPOSED

• 2021: 33,177 tons 2022: 35,237 tons

Up 6.2%

2021: 1.05 lbs/cap/day2022: 1.11 lbs/cap/day

13