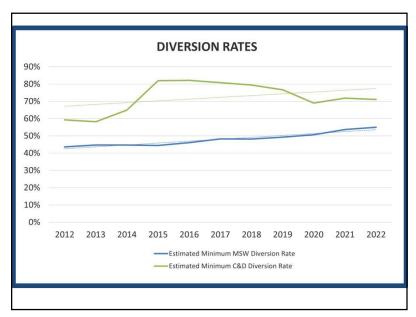

# **Data & Comparisons to 2021**

MSW DIVERSION RATE

Diverted/(Diverted + Disposed)

**2**021: 53.7% 2022: 55.0%

9

## **Data & Comparisons to 2021**

MSW DIVERSION RATE (continued)

Maximum diversion rate: 81.1%
 (tons diverted + tons disposed that are currently divertible)/(tons diverted + total tons disposed)

# **Data & Comparisons to 2021**

MSW DIVERSION RATE (continued)

US 2018: 32%

Vermont 2022: 34%Seattle 2020: 54%

San Francisco FY21: 51%Portland Metro 2021: 47%

10

#### **C&D DIVERSION RATE**

■ 2021: 71.9% 2022: 71.1%

Maximum 2022 diversion rate: 79.4%

\_

Recovery Rates

BLUE BIN RECYCLABLES

2021: 81.5 %
2022: 82.8%

MSW RECYCLABLES & ORGANICS