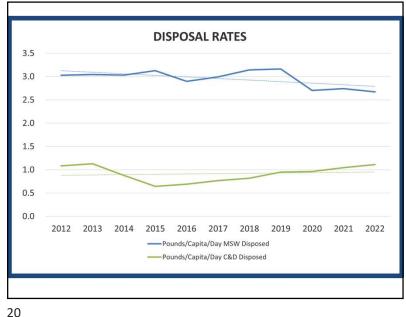

#### MSW DISPOSED

■ 2021: 86,853 tons 2022: 84,716 tons

Down 2.5%

2021: 2.74 lbs/cap/day2022: 2.67 lbs/cap/day

5

#### C&D DISPOSED

• 2021: 33,177 tons 2022: 35,237 tons

Up 6.2%

2021: 1.05 lbs/cap/day2022: 1.11 lbs/cap/day

13