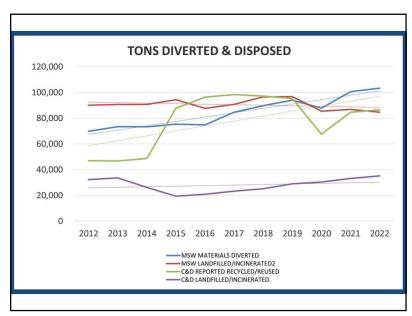

### 2022 Highlights

- Total solid waste generation (disposed) down 0.1%
- MSW: tons disposed decreased 2.5% & tons diverted increased by 2.6%
- C&D: tons disposed increased to highest in ten years & tons diverted was slightly lower than normal but 2.1% higher than 2021
- MSW diversion rate remained high at 55%
- Recovery rate for mandatory recyclables decreased very slightly